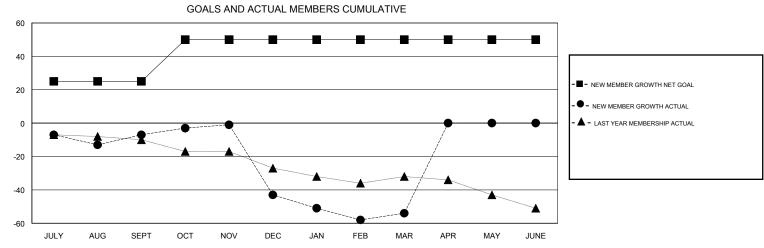

## Cindy Gregg **LOCATION PENNSYLVANIA GMT CA** Clubs Members RESULTS FOR 2016-2017 RESULTS FOR 2016-2017 NEW CLUBS NEW CLUB GOAL DROPPED CLUBS NEW MEMBER GROWTH NEW MEMBER DROPPED QUARTER QUARTER NET GOAL (not reinstated GROWTH ACTUAL (not MEMBERS ACTUAL or transfers) reinstated or transfers) (including transfers) 0 25 21 28 JULY/AUG/SEPT JULY/AUG/SEPT 1 0 1 25 19 55 OCT/NOV/DEC OCT/NOV/DEC 0 0 0 0 20 31 JAN/FEB/MAR JAN/FEB/MAR 0 0 0 0 APR/MAY/JUNE APR/MAY/JUNE 0 0